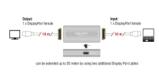

### **Description**

This DisplayPort repeater by Delock can be used for **signal enhancement** of a DisplayPort connection **up to 20 m**. An up to 10 m long cable can be connected from a PC or laptop to the input port of the repeater, and on the other side an up to 10 m long cable to the output port of the repeater, which is then connected to a display or TV.

# System requirements

- A free DisplayPort port on your system and display
- DisplayPort connection cables
- Power source with a free USB Type-A female port