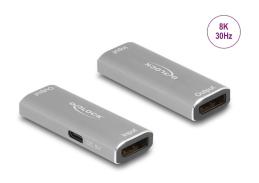

### **Description**

This DisplayPort repeater by Delock can be used for **signal enhancement** of a DisplayPort connection **up to 20 m**. An up to 10 m long cable can be connected from a PC or laptop to the input port of the repeater, and on the other side an up to 10 m long cable to the output port of the repeater, which is then connected to a display or TV.

#### **Technical details**

• Connectors:

Input:

1 x DisplayPort female

1 x USB Type-C<sup>TM</sup> female (5 V power supply)

Output:

- 1 x DisplayPort female
- DisplayPort 1.4 specification
- Downwards compatible to DisplayPort 1.3, 1.2 and 1.1
- Resolution up to:

### Interface

| Output: | 1 x DisplayPort female                                                    |
|---------|---------------------------------------------------------------------------|
| Input:  | 1 x USB Type-C <sup>TM</sup> female (power supply) 1 x DisplayPort female |