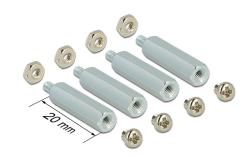

#### **Technical details**

- Raspberry Pi boards, converter and adapter can be mount on top of each other
- · Connect adapter and converter to the Raspberry board
- 4 x M2.5 standoff, length 20 mm
- 4 x M2.5 4 mm screw
- 4 x nut

#### Package content

- 4 x screw
- 4 x nut
- 4 x standoff