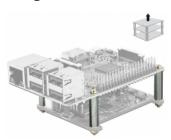

### **Description**

Use this accessory set by Delock to connect different add-on modules e.g. adapter or converter to your Raspberry Pi board. Furthermore you can use this accessory to mount several Raspberry Pi boards on top of each other.

#### **Technical details**

- Raspberry Pi boards, converter and adapter can be mount on top of each other
- · Connect adapter and converter to the Raspberry board
- 4 x M2.5 standoff, length 20 mm
- 4 x M2.5 4 mm screw
- 4 x nut