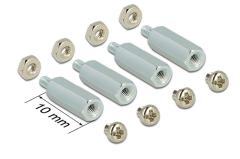

## **Technical details**

- Raspberry Pi boards, converter and adapter can be mount on top of each other
- · Connect adapter and converter to the Raspberry board
- 4 x M2.5 standoff, length 10 mm
- 4 x M2.5 4 mm screw
- 4 x nut

### Package content

- 4 x screw
- 4 x nut
- 4 x standoff