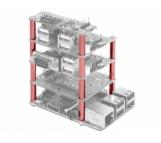

### **Description**

Use this accessory set by Delock to connect different add-on modules e.g. adapter or converter to your Raspberry Pi board. Furthermore you can use this accessory to mount several Raspberry Pi boards on top of each other.

#### **Technical details**

- Raspberry Pi boards, converter and adapter can be mount on top of each other
- · Connect adapter and converter to the Raspberry board
- 4 x M2.5 standoff, length 30 mm
- 4 x M2.5 4 mm screw
- 4 x nut