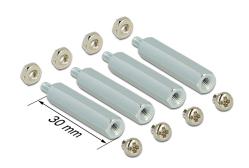

#### **Technical details**

- Raspberry Pi boards, converter and adapter can be mount on top of each other
- · Connect adapter and converter to the Raspberry board
- 4 x M2.5 standoff, length 30 mm
- 4 x M2.5 4 mm screw
- 4 x nut

#### Package content

- 4 x screw
- 4 x nut
- 4 x standoff