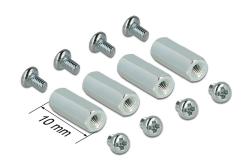

#### **Technical details**

- Raspberry Pi boards, converter and adapter can be mount on top of each other
- Connect adapter and converter to the Raspberry board
- 4 x M2.5 standoff, length 10 mm
- 8 x M2.5 4 mm screw

### Package content

- 8 x screw
- 4 x standoff

# **Physical characteristics**

| Length: 10 n | nm |
|--------------|----|
|--------------|----|