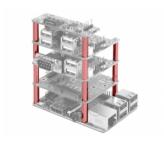

## **Description**

Use this accessory set by Delock to connect different add-on modules e.g. adapter or converter to your Raspberry Pi board. Furthermore you can use this accessory to mount several Raspberry Pi boards on top of each other.