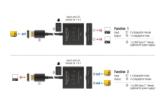

### **Function 1**

Up to 2 devices can be connected to a monitor, TV or projector. At the push of a button, the device that is displayed on the screen can be selected.

#### **Function 2**

A DisplayPort device can be connected to up to 2 screens. The screen on which the signal is displayed can be selected at the touch of a button. Simultaneous output to multiple screens is not possible.