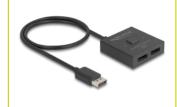

### **Technical details**

· Connectors:

Function 1

Input:

2 x DisplayPort female

Output:

1 x DisplayPort male

Function 2

Input:

1 x DisplayPort male

Output:

- 2 x DisplayPort female
- 1 x USB Type-C<sup>TM</sup> female (optional for power supply)
- 1 x button with LED indicator for 1 or 2
- DisplayPort 1.4 specification

- Supports HDR
- Resolution up to:

7680 x 4320 @ 30 Hz

3840 x 2160 @ 144 Hz

(depending on the system and the connected hardware)

- Plastic housing
- Colour: black
- Dimensions (LxWxH): ca. 55 x 55 x 15 mm
- Cable length without connectors: ca. 50 cm