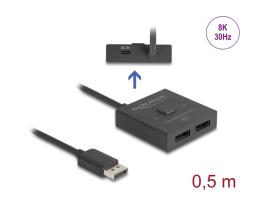

# **Delock DisplayPort Switch 2 to 1 bidirectional 8K**

### **Technical details**

· Connectors:

Function 1

Input:

2 x DisplayPort female

Output:

1 x DisplayPort male

Function 2

Input:

1 x DisplayPort male

Output:

- 2 x DisplayPort female
- 1 x USB Type-C<sup>TM</sup> female (optional for power supply)
- 1 x button with LED indicator for 1 or 2
- DisplayPort 1.4 specification

- Supports HDR
- Resolution up to:

7680 x 4320 @ 30 Hz

3840 x 2160 @ 144 Hz

(depending on the system and the connected hardware)

- Plastic housing
- Colour: black
- Dimensions (LxWxH): ca. 55 x 55 x 15 mm
- Cable length without connectors: ca. 50 cm