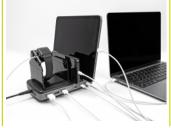

# Delock USB Charging Station with 3 x USB Type-C™ PD + 3 x USB Type-A (112 W)

### **Description**

This **USB Power Delivery (PD) charger** by Delock can be used to charge devices like laptops with USB Type-C<sup>TM</sup> connector. It provides various voltages from 5 V to 20 V and power up to 60 watt. In addition, three USB Type-A connectors with fast charging technology are available for smartphones. A total of up to 6 devices can be charged simultaneously.

#### Variable holders

The holders allow several devices, such as smartphones, AirPods or tablets, to be placed on the charging station to save space. Thanks to the pre-installed slots, the holders can be placed at variable distances on the unit.

#### **Smartwatch holder**

In addition to the holders for tablets and smartphones, the charging station also has the option of a smartwatch holder.