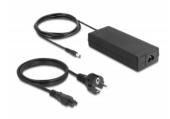

## Power supply specification

- Power supply
- Input: AC 100 ~ 240 V / 50 ~ 60 Hz / 3.0 A
- Output: 20.0 V / 6.0 A
- Ground outside, plus inside
- Dimensions:

inside: ø ca. 2.5 mm outside: ø ca. 5.5 mm length: ca. 11 mm

## **Package content**

- USB charging station
- 3 x holder small (94 x 44 x 3 mm)
- 5 x holder big (94 x 63 x 3 mm)
- 1 x smartwatch holder (99 x 93 x 47 mm) Diameter: ca. 27 mm
- 1 x AirPod charging holder (45 x 40 x 30 mm)
- External power supply
- Power cord, length ca. 2 m
- User manual

# **Power supply**

| Туре:      | Power supply with IEC connector                 |
|------------|-------------------------------------------------|
| Input:     | AC 100 - 240 V / 50 - 60 Hz / 3 A               |
| Output:    | 20.0 V / 6.0 A                                  |
| Connector: | 3 x USB type-A female<br>3 x USB Type-C™ Buchse |