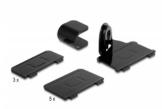

#### Variable holders

The holders allow several devices, such as smartphones, AirPods or tablets, to be placed on the charging station to save space. Thanks to the pre-installed slots, the holders can be placed at variable distances on the unit.

#### **Smartwatch holder**

In addition to the holders for tablets and smartphones, the charging station also has the option of a smartwatch holder.

## **Package content**

- USB charging station
- 3 x holder small (94 x 44 x 3 mm)
- 5 x holder big (94 x 63 x 3 mm)
- 1 x smartwatch holder (99 x 93 x 47 mm) Diameter: ca. 27 mm
- 1 x AirPod charging holder (45 x 40 x 30 mm)
- External power supply
- Power cord, length ca. 2 m
- User manual