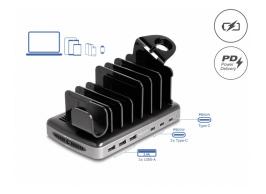

# Delock USB Charging Station with 3 x USB Type-C™ PD + 3 x USB Type-A (112 W)

### **Description**

This **USB Power Delivery (PD) charger** by Delock can be used to charge devices like laptops with USB Type-C<sup>TM</sup> connector. It provides various voltages from 5 V to 20 V and power up to 60 watt. In addition, three USB Type-A connectors with fast charging technology are available for smartphones. A total of up to 6 devices can be charged simultaneously.

#### Variable holders

The holders allow several devices, such as smartphones, AirPods or tablets, to be placed on the charging station to save space. Thanks to the pre-installed slots, the holders can be placed at variable distances on the unit.

#### **Smartwatch holder**

In addition to the holders for tablets and smartphones, the charging station also has the option of a smartwatch holder.

#### **Technical details**

- Connectors:
  - 1 x USB Type-C<sup>TM</sup> female (PD 60 W)
  - 2 x USB Type-CTM female (PD 20 W)
  - 3 x USB Type-A female
  - 1 x DC jack
- Input: AC 20.0 V / 6.0 A
- Output each port:

USB-A 5.0 V 2.4 A (12.0 W)

USB-CTM 5.0 V / 9.0 V / 12.0 V (max. 20.0 W)

USB-CTM 5.0 V / 9.0 V / 12.0 V / 15.0 V / 20 V (max. 60.0 W)

- Output power: max. 112.0 W total
- Average active efficiency 88.00 %
- Efficiency at low load (10 %) 86.00 %
- No-load power consumption 0.21 W
- 1 x LED for power