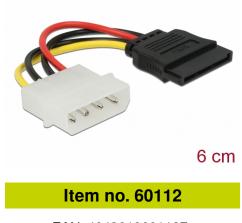

## **Technical details**

- Power connector for SATA HDD
- Connectors:
  - 1 x 15 pin SATA >
  - 1 x 4 pin straight
- Length without connector: ca. 6 cm