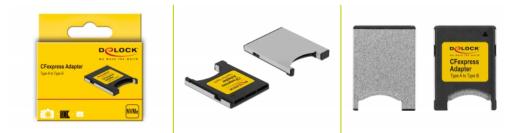

# **Delock CFexpress Adapter Type A to Type B**

# Description

A CFexpress type A memory card can be fitted into the **CFexpress** adapter by Delock, which can be used in a CFexpress type B slot of a device. Thus, the adapter converts the CFexpress **type A memory card into type B**.

#### Package content

· CFexpress adapter