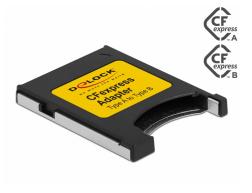

# **Delock CFexpress Adapter Type A to Type B**

# Description

A CFexpress type A memory card can be fitted into the **CFexpress** adapter by Delock, which can be used in a CFexpress type B slot of a device. Thus, the adapter converts the CFexpress **type A memory card into type B**.

# **Technical details**

- Connectors:
  - 1 x CFexpress type A slot
  - 1 x CFexpress type B male
- Interface: PCIe x1
- Form factor: type B
- Supports NVM Express (NVMe)
- Dimensions (LxWxH): ca. 38.5 x 29.6 x 3.8 mm