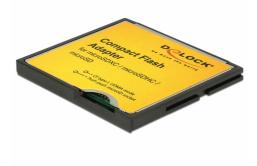

# Delock Compact Flash Adapter for Micro SD Memory Cards

### Description

A Micro SD memory card can be fitted into the Compact Flash adapter by Delock, which can be used in a Compact Flash slot of a device. The data transfer rate depends on the used memory card.

#### **Technical details**

Connectors:

- 1 x CF type I > 1 x Micro SD slot
- Push to push Micro SD socket
- Supports following memory cards: Micro SD, Micro SDHC, Micro SDXC

 Supports memory: SDXC up to 2 TB (exFAT) SD 3.0 Class 2 / 4 / 6 / 10 and UHS-I Wireless SD and standard SDIO cards