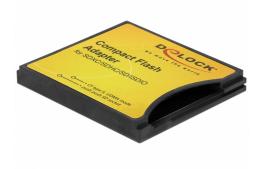

# **Delock Compact Flash Adapter for SD Memory Cards**

## Description

A SD memory card can be fitted into the Compact Flash adapter by Delock, which can be used in a Compact Flash slot of a device. The data transfer rate depends on the used memory card.