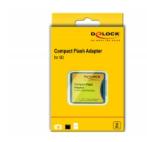

# **Delock Compact Flash Adapter for SD Memory Cards**

## Description

A SD memory card can be fitted into the Compact Flash adapter by Delock, which can be used in a Compact Flash slot of a device. The data transfer rate depends on the used memory card.