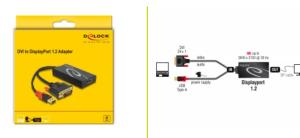

# Delock Adapter DVI male > DisplayPort 1.2 female black

#### **Technical details**

- Connectors:
  - 1 x DVI 24+1 male with screws
  - 1 x USB Type-A male (power supply)
  - 1 x DisplayPort 20 pin female
- Chipset: STDP2600
- DVI-D (Single Link), VGA not wired
- DisplayPort 1.2 specification
- Signal direction: DVI input > DisplayPort output
- Resolution up to 3840 x 2160 @ 30 Hz (depending on the system and the connected hardware)
- Transmission of audio and video signals
- Supports HDCP 1.4
- Plug & Play
- Power consumption: ca. 70 mW
- Colour: black
- Cable length incl. connectors: ca. 30 cm
- OS independent, no driver installation necessary

### Interface

| Output: | 1 x DisplayPort female                                              |
|---------|---------------------------------------------------------------------|
| Input:  | 1 x DVI 24+1 male with screws<br>1 x USB Type-A male (power supply) |