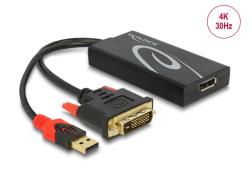

# Delock Adapter DVI male > DisplayPort 1.2 female black

#### **Technical details**

- Connectors:
  - 1 x DVI 24+1 male with screws
  - 1 x USB Type-A male (power supply)
  - 1 x DisplayPort 20 pin female
- Chipset: STDP2600
- DVI-D (Single Link), VGA not wired
- DisplayPort 1.2 specification
- Signal direction: DVI input > DisplayPort output
- Resolution up to 3840 x 2160 @ 30 Hz (depending on the system and the connected hardware)
- Transmission of audio and video signals
- Supports HDCP 1.4
- Plug & Play
- Power consumption: ca. 70 mW
- Colour: black
- Cable length incl. connectors: ca. 30 cm
- OS independent, no driver installation necessary

### Interface

| Output: | 1 x DisplayPort female                                              |
|---------|---------------------------------------------------------------------|
| Input:  | 1 x DVI 24+1 male with screws<br>1 x USB Type-A male (power supply) |