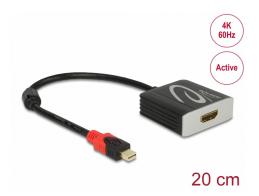

# Delock Adapter mini DisplayPort 1.2 male > HDMI female 4K 60 Hz Active

## **Description**

This adapter by Delock enables the connection of an HDMI monitor to the system via a free mini DisplayPort interface. The adapter supports a resolution up to 4K Ultra HD at 60 Hz and is backward compatible to Full-HD 1080p. The adapter offers an active conversion, thus it is also suitable for graphics cards that are not capable of outputting DP++ signals.

#### **Technical details**

- Connectors:
  - 1 x mini DisplayPort 20 pin male >
  - 1 x HDMI-A 19 pin female
- Chipset: Parade PS176
- DisplayPort 1.2 and High Speed HDMI with Ethernet (HEC) specification
- Active converter, for graphics cards with DP and DP++ output
- Resolution up to 4096 x 2160 @ 60 Hz (depending on the system and the connected hardware)
- Transmission of audio and video signals
- Supports 3D displays
- Supports HDCP 1.4 and 2.2
- Supports Eyefinity
- Supports HBR2 (5.4 Gbps) data rate
- Audio formats: 8-channel LPCM, compressed audio and HBR audio format up to 24 Bit audio sample size and 192 kHz sample rate
- · Connectors: gold-plated
- 1 x ferrite core
- Cable length without connectors: ca. 20 cm
- · Colour: black
- OS independent, no driver installation necessary