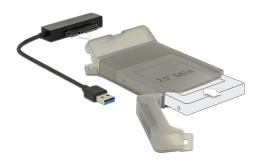

# Delock Converter USB 3.0 Type-A male > SATA 6 Gb/s 22 pin with 2.5" Protection Cover

#### Description

This Delock converter can be connected via USB Type-A interface to a PC or laptop. Thus a 2.5" SATA HDD or SSD with a 22 pin SATA interface can be used.

#### **Package content**

- Converter
- Protection cover
- User manual