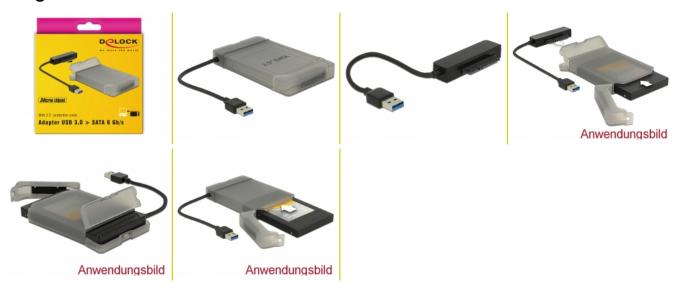

# Delock Converter USB 3.0 Type-A male > SATA 6 Gb/s 22 pin with 2.5" Protection Cover

#### Description

This Delock converter can be connected via USB Type-A interface to a PC or laptop. Thus a 2.5" SATA HDD or SSD with a 22 pin SATA interface can be used.

#### **Package content**

- Converter
- Protection cover
- User manual