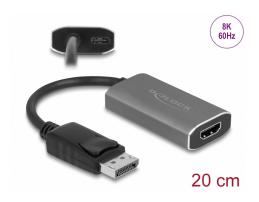

# Delock Active DisplayPort 1.4 to HDMI Adapter 8K with HDR function

#### **Technical details**

- Connectors:
  - 1 x DisplayPort male
  - 1 x HDMI-A female
  - 1 x USB Type-C<sup>TM</sup> female (optional for power supply)
- Chipset: Realtek RTD2173
- DisplayPort 1.4 specification
- · Resolution:

with DSC:

7680 x 4320 @ 60 Hz

without DSC:

7680 x 4320 @ 30 Hz

(depending on the system and the connected hardware)

Transmission of audio and video signals

- Supports 3D displays
- Supports HDR10
- Supports HDCP 1.4 and 2.2
- Plug & Play
- Housing material: aluminium
- Cable length without connectors: ca. 20 cm
- Colour: black / grey

## **Physical characteristics**

| Housing material: | Aluminium                 |
|-------------------|---------------------------|
| Cable length:     | 20 cm (without connector) |
| Colour:           | grey                      |