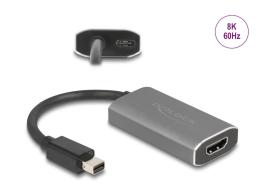

# Delock Active mini DisplayPort 1.4 to HDMI Adapter 8K with HDR function

#### **Excellent picture quality**

The adapter supports a resolution up to **8K Ultra HD** (7680 x 4320 @ 60 Hz), which is four times the resolution of 4K and is backward compatible to 4K Ultra HD and Full-HD 1080p. Thus, the Delock adapter can be used for applications such as photo and video editing, digital video walls and gaming.

#### **Technical details**

- · Connectors:
  - 1 x mini DisplayPort male
  - 1 x HDMI-A female
  - 1 x USB Type-C<sup>TM</sup> female (optional for power supply)
- Chipset: Realtek RTD2173
- DisplayPort 1.4 specification
- · Resolution: