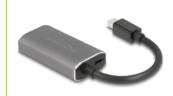

# Delock Active mini DisplayPort 1.4 to HDMI Adapter 8K with HDR function

#### **Active adapter**

The adapter offers an active conversion, thus it is also suitable for graphics cards that are not capable of outputting DP++ signals.

#### **Technical details**

- · Connectors:
  - 1 x mini DisplayPort male
  - 1 x HDMI-A female
  - 1 x USB Type-C<sup>TM</sup> female (optional for power supply)
- Chipset: Realtek RTD2173
- DisplayPort 1.4 specification
- · Resolution: