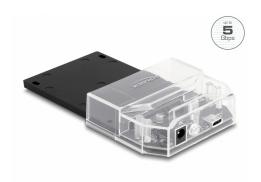

### **Description**

This Docking Station by Delock enables an external connection of one **2.5" SATA HDD or SSD** through the USB interface. This solution does not require an external enclosure since the drive can just plug in directly into the docking station.

#### **Technical details**

- Connectors:
  - 1 x SuperSpeed USB 5 Gbps (USB 3.2 Gen 1) USB Type-C™ female
  - 1 x SATA 6 Gb/s 22 pin receptacle
  - 1 x DC jack (optional for power supply)
- Chipset: Asmedia ASM225
- Function key: 1 x On / Off switch
- Suitable for 2.5" SATA HDD / SSD
  - HDD height up to 15 mm
- Suitable for all SATA HDDs up to SATA 6 Gb/s
- Data transfer rate up to 5 Gbps
- LED indicator for power and access
- Supports S.M.A.R.T.
- Supports TRIM
- Supports UASP
- Plug & Play
- Bootable
- · Colour: black
- Dimensions (LxWxH): ca. 138 x 80 x 23 mm

#### Interface

| External: | 1 x DC jack 5.5 x 2.1 mm<br>1 x USB 5 Gbps USB Type-C <sup>™</sup> female |
|-----------|---------------------------------------------------------------------------|
| Internal: | 1 x SATA 6 Gb/s 22 pin receptacle                                         |