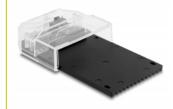

### **Description**

This Docking Station by Delock enables an external connection of one **2.5" SATA HDD or SSD** through the USB interface. This solution does not require an external enclosure since the drive can just plug in directly into the docking station.

#### **Good cooling**

The bottom consists of a **stable metal plate with cooling fins**. These provide a passive cooling for the inserted memory.