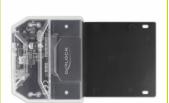

### **Description**

This Docking Station by Delock enables an external connection of one **2.5" SATA HDD or SSD** through the USB interface. This solution does not require an external enclosure since the drive can just plug in directly into the docking station.

#### **Good cooling**

The bottom consists of a **stable metal plate with cooling fins**. These provide a passive cooling for the inserted memory.