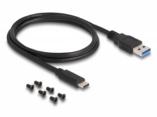

### **Package content**

- Docking station
- Cable USB-C™ male to USB Type-A male, length ca. 80 cm
- Screws
- User manual