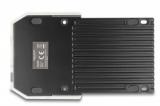

# Delock SuperSpeed USB 5 Gbps Docking Station for 1 x 2.5" SATA HDD / SSD

### **Description**

This Docking Station by Delock enables an external connection of one **2.5" SATA HDD or SSD** through the USB interface. This solution does not require an external enclosure since the drive can just plug in directly into the docking station.

#### **Good cooling**

The bottom consists of a **stable metal plate with cooling fins**. These provide a passive cooling for the inserted memory.