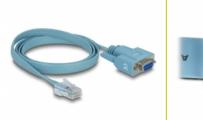

# Delock Adapter RS-232 DB9 female > 1 x Serial RS-232 RJ45 male 1 m

#### **Technical details**

- Connectors:
  - 1 x serial RS-232 DB9 female with screws >
  - 1 x serial RS-232 RJ45 male
- Data transfer rate up to 921.6 Kbps
- Cable length incl. connectors: ca. 1 m
- Suitable for various CISCO devices
- OS independent, no driver installation necessary

#### Interface

| Connector 1: | 1 x serial RS-232 DB9 female |
|--------------|------------------------------|
| Connector 2: | 1 x RJ45 male                |