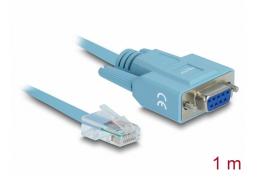

# Delock Adapter RS-232 DB9 female > 1 x Serial RS-232 RJ45 male 1 m

#### **Technical details**

- Connectors:
  - 1 x serial RS-232 DB9 female with screws >
  - 1 x serial RS-232 RJ45 male
- Data transfer rate up to 921.6 Kbps
- Cable length incl. connectors: ca. 1 m
- Suitable for various CISCO devices
- OS independent, no driver installation necessary

#### Interface

| Connector 1: | 1 x serial RS-232 DB9 female |
|--------------|------------------------------|
| Connector 2: | 1 x RJ45 male                |

## **Physical characteristics**

| Cable type:                   | UL AWM 20251 30 AWG |
|-------------------------------|---------------------|
| Cable colour:                 | blue                |
| Cable length incl. connector: | 1 m                 |
| Connector finishing:          | nickel-plated       |
| Pin finishing:                | gold-plated         |
| Thread type:                  | 4-40#               |
| Insulator:                    | PVC                 |