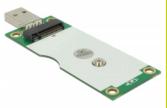

# Delock Converter USB 2.0 Type-A male > M.2 Key B with SIM slot

#### Description

This converter by Delock enables the connection of an M.2 module, e.g. GSM, GPRS, 3G, WLAN or LTE, in 2242 or 3042 format. The converter can be installed into the system through the USB interface. Further there is the possibility to insert a SIM card in the slot and use with an appropriate M.2 module.

#### **Technical details**

- Connectors:
  - 1 x USB 2.0 Type-A male
  - 1 x 67 pin M.2 key B slot
  - 1 x SIM slot
- Interface: USB
- Supports M.2 modules in format 2242 and 3042 with key B or key B+M based on USB
- Maximum height of the components on the module: 1.5 mm, application of double-sided assembled modules supported
- Dimensions (LxWxH): ca. 80 x 31 x 6 mm
- · Hot Swap, Plug & Play
- USB bus powered
- · OS independent, no driver installation necessary