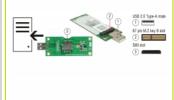

# Delock Converter USB 2.0 Type-A male > M.2 Key B with SIM slot

#### **Technical details**

- Connectors:
  - 1 x USB 2.0 Type-A male
  - 1 x 67 pin M.2 key B slot
  - 1 x SIM slot
- Interface: USB
- Supports M.2 modules in format 2242 and 3042 with key B or key B+M based on USB
- Maximum height of the components on the module: 1.5 mm, application of double-sided assembled modules supported
- Dimensions (LxWxH): ca. 80 x 31 x 6 mm
- · Hot Swap, Plug & Play
- USB bus powered
- · OS independent, no driver installation necessary

## Interface

| Connector 1: | 1 x USB 2.0 Type-A male   |
|--------------|---------------------------|
| Connector 2: | 1 x 67 pin M.2 key B slot |
| connector 3: | 1 x SIM slot              |

## **Physical characteristics**

| Length: | 80 mm |
|---------|-------|
| Width:  | 31 mm |
| Height: | 6 mm  |