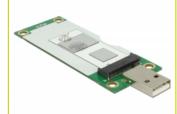

# Delock Converter USB 2.0 Type-A male > M.2 Key B with SIM slot

#### Description

This converter by Delock enables the connection of an M.2 module, e.g. GSM, GPRS, 3G, WLAN or LTE, in 2242 or 3042 format. The converter can be installed into the system through the USB interface. Further there is the possibility to insert a SIM card in the slot and use with an appropriate M.2 module.

#### **Technical details**

- Connectors:
  - 1 x USB 2.0 Type-A male
  - 1 x 67 pin M.2 key B slot
  - 1 x SIM slot
- Interface: USB
- Supports M.2 modules in format 2242 and 3042 with key B or key B+M based on USB
- Maximum height of the components on the module: 1.5 mm, application of double-sided assembled modules supported
- Dimensions (LxWxH): ca. 80 x 31 x 6 mm
- · Hot Swap, Plug & Play
- USB bus powered
- · OS independent, no driver installation necessary