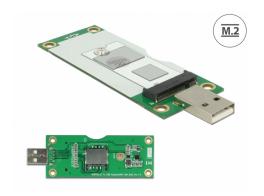

# Delock Converter USB 2.0 Type-A male > M.2 Key B with SIM slot

#### Description

This converter by Delock enables the connection of an M.2 module, e.g. GSM, GPRS, 3G, WLAN or LTE, in 2242 or 3042 format. The converter can be installed into the system through the USB interface. Further there is the possibility to insert a SIM card in the slot and use with an appropriate M.2 module.

#### **Technical details**

- Connectors:
  - 1 x USB 2.0 Type-A male
  - 1 x 67 pin M.2 key B slot
  - 1 x SIM slot
- Interface: USB
- Supports M.2 modules in format 2242 and 3042 with key B or key B+M based on USB
- Maximum height of the components on the module: 1.5 mm, application of double-sided assembled modules supported
- Dimensions (LxWxH): ca. 80 x 31 x 6 mm
- · Hot Swap, Plug & Play
- USB bus powered
- · OS independent, no driver installation necessary

## Interface

| Connector 1: | 1 x USB 2.0 Type-A male   |
|--------------|---------------------------|
| Connector 2: | 1 x 67 pin M.2 key B slot |
| connector 3: | 1 x SIM slot              |