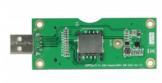

# Delock Converter USB 2.0 Type-A male > M.2 Key B with SIM slot

#### **Technical details**

- Connectors:
  - 1 x USB 2.0 Type-A male
  - 1 x 67 pin M.2 key B slot
  - 1 x SIM slot
- Interface: USB
- Supports M.2 modules in format 2242 and 3042 with key B or key B+M based on USB
- Maximum height of the components on the module: 1.5 mm, application of double-sided assembled modules supported
- Dimensions (LxWxH): ca. 80 x 31 x 6 mm
- · Hot Swap, Plug & Play
- USB bus powered
- · OS independent, no driver installation necessary

## Interface

| Connector 1: | 1 x USB 2.0 Type-A male   |
|--------------|---------------------------|
| Connector 2: | 1 x 67 pin M.2 key B slot |
| connector 3: | 1 x SIM slot              |