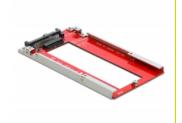

### Description

This converter by Delock enables the connection of an M.3 / NF1 (NGSFF) SSD. One M.3 module with 110 mm length and 30 mm width can be connected. The converter can be installed into your system internally through the U.2 68 pin interface.

#### Cooling for the SSD

For better cooling, the PCB of the converter has a recess, which is located directly under the inserted SSD. Thus it is possible that an optional heat sink can be mounted on the bottom of the SSD.

#### **Technical details**

- Connectors:
  - 1 x U.2 SFF-8639 male >
  - 1 x M.3 / NF1 slot
- Interface: PCIe / NVMe
- Supports M.3 / NF1 modules in format 30110
- Supports M.3 / NF1 SSD up to 4.8 mm thickness
- Supports NVM Express (NVMe)
- Data transfer rate up to 32 Gbps
- Bootable, ex UEFI version 2.3.1
- Dimensions (LxWxH): ca. 130 x 70 x 7 mm