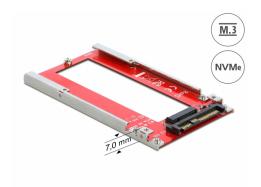

### Description

This converter by Delock enables the connection of an M.3 / NF1 (NGSFF) SSD. One M.3 module with 110 mm length and 30 mm width can be connected. The converter can be installed into your system internally through the U.2 68 pin interface.

#### Cooling for the SSD

For better cooling, the PCB of the converter has a recess, which is located directly under the inserted SSD. Thus it is possible that an optional heat sink can be mounted on the bottom of the SSD.

#### **Technical details**

- Connectors:
  - 1 x U.2 SFF-8639 male >
  - 1 x M.3 / NF1 slot
- Interface: PCIe / NVMe
- Supports M.3 / NF1 modules in format 30110
- Supports M.3 / NF1 SSD up to 4.8 mm thickness
- Supports NVM Express (NVMe)
- Data transfer rate up to 32 Gbps
- Bootable, ex UEFI version 2.3.1
- Dimensions (LxWxH): ca. 130 x 70 x 7 mm

## Interface

| Connector 1: | 1 x 68 pin U.2 SFF-8639 male |
|--------------|------------------------------|
| Connector 2: | 1 x M.3 / NF1 slot           |

# **Physical characteristics**

| Length: | 130 mm |
|---------|--------|
| Width:  | 70 mm  |
| Height: | 7 mm   |