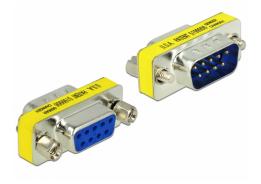

# Delock D-Sub 9 pin male > D-Sub 9 pin female – Port Saver

### Description

This serial adapter by Delock can be connected to the D-Sub9 pin port of the device or system. Thus it prevents the interface from damage when it is under usage for high contact durability. Furthermore this adapter can also be used for special application as mechanical extension of the D-Sub 9 port.

# **Technical details**

- Connectors:
  - 1 x D-Sub 9 pin male >
  - 1 x D-Sub 9 pin female
- D-Sub 9 female with nuts
- D-Sub 9 male with screws
- Nickel-plated contacts