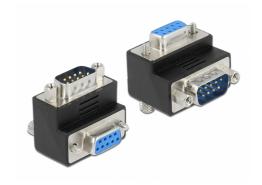

# Delock D-Sub 9 pin male > female 270° angled

# **Description**

This adapter by Delock allows to change the angle of a serial connection by 270°. Thus, a serial cable can be easily connected without any problem in case the existing serial female port is difficult to access.

#### **Technical details**

- Connectors:
  - 1 x D-Sub 9 pin male >
  - 1 x D-Sub 9 pin female
- Female port 270° angled
- Screw type: #4-40 UNC
- · Colour: black