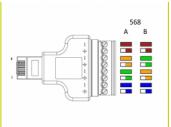

## **Images**

| Wire Map  |               |
|-----------|---------------|
| RJ45 male | terminalblock |
| 1         | 3             |
| 2         | 4             |
| 3         | 5             |
| 4         | 2             |
| 5         | 1             |
| 6         | 6             |
| 7         | 7             |
| 8         | 8             |