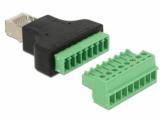

# Delock Adapter RJ45 male > Terminal Block 8 pin 2-part 3.5 mm

### **Description**

This terminal block adapter by Delock can be used to connect bare wires. Thus the adapter is not only convenient for special industry applications, but also for the hobby area, e.g. railway modelling.

#### **Technical details**

- · Connectors:
  - 1 x RJ45 male
  - 1 x 8 pin terminal block
- Pitch: 3.5 mm
- Removable Terminal Block
- Dimensions (LxWxH): ca. 53.7 x 34 x 12.9 mm

#### Package content

Adapter