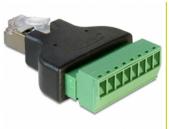

# Delock Adapter RJ45 male > Terminal Block 8 pin 2-part 3.5 mm

### **Description**

This terminal block adapter by Delock can be used to connect bare wires. Thus the adapter is not only convenient for special industry applications, but also for the hobby area, e.g. railway modelling.

#### **Technical details**

- · Connectors:
  - 1 x RJ45 male
  - 1 x 8 pin terminal block
- Pitch: 3.5 mm
- Removable Terminal Block
- Dimensions (LxWxH): ca. 53.7 x 34 x 12.9 mm