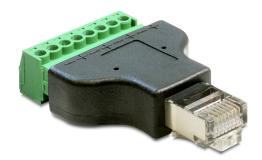

# Delock Adapter RJ45 male > Terminal Block 8 pin 2-part 3.5 mm

### **Description**

This terminal block adapter by Delock can be used to connect bare wires. Thus the adapter is not only convenient for special industry applications, but also for the hobby area, e.g. railway modelling.

#### **Technical details**

- · Connectors:
  - 1 x RJ45 male
  - 1 x 8 pin terminal block
- Pitch: 3.5 mm
- Removable Terminal Block
- Dimensions (LxWxH): ca. 53.7 x 34 x 12.9 mm