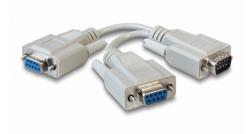

# Delock Adapter Serial D-Sub9 male > 2 x female 17 cm

## **Description**

This adapter by Delock can be connected to a free serial port of your system and provides two serial female ports for connection of different devices like e.g. printer, scanner, keyboard, mice etc. The adapter supports bidirectional operation of two serial devices.

#### **Technical details**

• Connector: Serial D-Sub9 male > Serial 2 x D-Sub9 female

• Serial male and female connector with screws

Cable gauge: 28 AWGCable length: ca. 17 cm

· Colour: beige