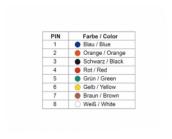

## **Description**

This adapter by Delock can be used to expand a serial interface by using an optional Cat5 / 5e / 6 cable. Thereby it can be set the pin assignment individually. Just plug the cable end into the desired hole of the connector and let it lock into the housing.

#### **Technical details**

- Connectors:
  - 1 x serial D-Sub 15 pin male >
  - 1 x RJ45 jack
- RJ45 interface assigned with 8 pins, serial interface individually assignable
- Serial connector with screw
- · Colour: grey
- Dimensions incl. connector (LxWxH): ca. 42 x 41 x 16 mm