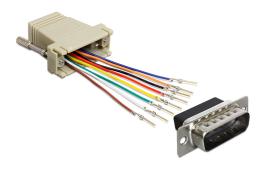

# Delock D-Sub 15 pin male > RJ45 female assembly kit

## **Description**

This adapter by Delock can be used to expand a serial interface by using an optional Cat5 / 5e / 6 cable. Thereby it can be set the pin assignment individually. Just plug the cable end into the desired hole of the connector and let it lock into the housing.

#### **Technical details**

- Connectors:
  - 1 x serial D-Sub 15 pin male >
  - 1 x RJ45 jack
- RJ45 interface assigned with 8 pins, serial interface individually assignable
- Serial connector with screw
- · Colour: grey
- Dimensions incl. connector (LxWxH): ca. 42 x 41 x 16 mm