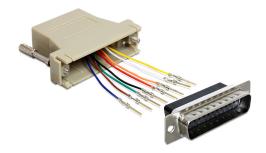

# Delock D-Sub 25 Pin male > RJ45 female assembly kit

### **Description**

This adapter by Delock can be used to expand a serial interface by using an optional Cat5 / 5e / 6 cable. Thereby you can set the pin assignment individually. Just plug the cable end into the desired hole of the connector and let it lock into the housing.

#### **Technical details**

- Connector: Serial D-Sub 25 pin male > RJ45 female
- RJ45 interface assigned with 8 pins, serial interface individually assignable
- · Serial plug with screws
- · Colour: grey
- Dimension incl. connector (LxWxH): ca. 42 x 55 x 16 mm