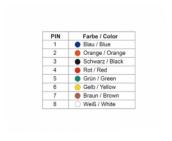

### **Description**

This adapter by Delock can be used to expand a serial interface by using an optional Cat5 / 5e / 6 cable. Thereby you can set the pin assignment individually. Just plug the cable end into the desired hole of the connector and let it lock into the housing.

#### **Technical details**

- Connector: Serial D-Sub 25 pin male > RJ45 female
- RJ45 interface assigned with 8 pins, serial interface individually assignable
- · Serial plug with screws
- · Colour: grey
- Dimension incl. connector (LxWxH): ca. 42 x 55 x 16 mm