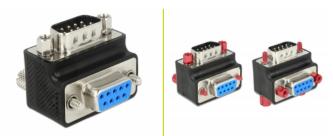

# Delock D-Sub 9 pin male > female 90° angled Nut and Screw changeable

#### Description

This adapter by Delock allows to change the angle of a serial connection by 90°. Thus, a serial cable can be easily connected without any problem in case the existing serial female port is difficult to access. Furthermore it is possible to change the screws and nuts against each other.

# **Technical details**

- Connectors:
  - 1 x D-Sub 9 pin male >
- 1 x D-Sub 9 pin female
- Female port 90° angled
- Colour: black
- Dimensions (LxWxH): ca. 33 x 25.4 x 25.4 mm