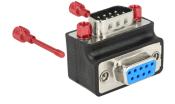

# Delock D-Sub 9 pin male > female 90° angled Nut and Screw changeable

#### Description

This adapter by Delock allows to change the angle of a serial connection by 90°. Thus, a serial cable can be easily connected without any problem in case the existing serial female port is difficult to access. Furthermore it is possible to change the screws and nuts against each other.

# **Technical details**

- Connectors:
  - 1 x D-Sub 9 pin male >
- 1 x D-Sub 9 pin female
- Female port 90° angled
- Colour: black
- Dimensions (LxWxH): ca. 33 x 25.4 x 25.4 mm