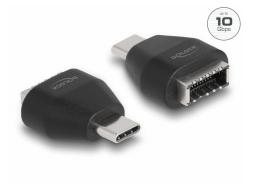

# Delock Adapter USB Type-C<sup>™</sup> male to USB 10 Gbps Type-E Key A female black

#### Description

This USB adapter by Delock changes the USB Type-C<sup>TM</sup> female port into a USB 3.2 Key A interface and supports the connection of different devices by using an existing USB key A cable.

#### **Technical details**

- Connectors:
  - 1 x SuperSpeed USB 10 Gbps (USB 3.2 Gen 2) USB Type-C™ male
  - 1 x SuperSpeed USB 10 Gbps (USB 3.2 Gen 2) key A 20 pin female
- Data transfer rate up to 10 Gbps
- Colour: black
- Dimensions (LxWxH): ca. 26.5 x 19.5 x 10.0 mm