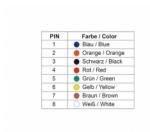

### **Description**

This adapter by Delock can be used to expand a serial interface by using an optional Cat.5 / 5e / 6 cable. Thereby one can set the pin assignment individually. Just plug the cable end into the desired hole of the connector and let it lock into the housing.

#### **Technical details**

- Connectors:
  - 1 x serial D-Sub 9 pin female >
  - 1 x RJ45 jack
- RJ45 interface assigned with 8 pins, serial interface individually assignable
- · Serial female port with screws
- Dimensions incl. connector (LxWxH): ca. 52 x 34 x 16 mm
- · Colour: black