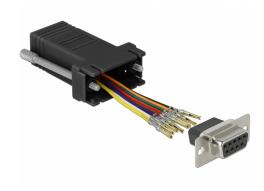

### **Description**

This adapter by Delock can be used to expand a serial interface by using an optional Cat.5 / 5e / 6 cable. Thereby one can set the pin assignment individually. Just plug the cable end into the desired hole of the connector and let it lock into the housing.

#### **Technical details**

- Connectors:
  - 1 x serial D-Sub 9 pin female >
  - 1 x RJ45 jack
- RJ45 interface assigned with 8 pins, serial interface individually assignable
- · Serial female port with screws
- Dimensions incl. connector (LxWxH): ca. 52 x 34 x 16 mm
- · Colour: black