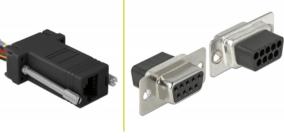

### **Description**

This adapter by Delock can be used to expand a serial interface by using an optional Cat.5 / 5e / 6 cable. Thereby one can set the pin assignment individually. Just plug the cable end into the desired hole of the connector and let it lock into the housing.

#### **Technical details**

- Connectors:
  - 1 x serial D-Sub 9 pin female >
  - 1 x RJ45 jack
- RJ45 interface assigned with 8 pins, serial interface individually assignable
- · Serial female port with screws
- Dimensions incl. connector (LxWxH): ca. 52 x 34 x 16 mm
- · Colour: black