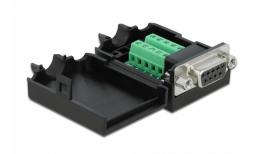

### **Description**

This terminal block adapter by Delock can be used to connect bare wires. Thus the adapter is not only convenient for special industry applications, but also for the hobby area, e.g. railway modelling.

#### Protection by enclosure

The plastic enclosure protects the PCB from dirt and damage.

#### Strain relief

The integrated strain relief fixes the cable in the enclosure.

#### **Technical details**

- · Connectors:
  - 1 x serial D-Sub 9 female with nuts
  - 1 x 10 pin terminal block
- Pin assignment: 1:1
- Pitch: 3.81 mm
- Useable for a cable gauge from 26 to 18 AWG
- Operating temperature: -20 °C ~ 105 °C
- Dimensions (LxWxH): ca. 51.8 x 34.4 x 21.0 mm

## Interface

| Connector 1: | 1 x serial Sub-D 9 female with nuts |
|--------------|-------------------------------------|
| Connector 2: | 1 x 10 pin terminal block           |