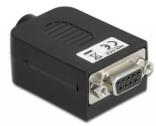

### **Description**

This terminal block adapter by Delock can be used to connect bare wires. Thus the adapter is not only convenient for special industry applications, but also for the hobby area, e.g. railway modelling.

#### **Technical details**

- · Connectors:
  - 1 x serial D-Sub 9 female with nuts
  - 1 x 10 pin terminal block
- Pin assignment: 1:1
- Pitch: 3.81 mm
- Useable for a cable gauge from 26 to 18 AWG
- Operating temperature: -20 °C ~ 105 °C
- Dimensions (LxWxH): ca. 51.8 x 34.4 x 21.0 mm

## Interface

| Connector 1: | 1 x serial Sub-D 9 female with nuts |
|--------------|-------------------------------------|
| Connector 2: | 1 x 10 pin terminal block           |