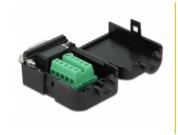

### **Description**

This terminal block adapter by Delock can be used to connect bare wires. Thus the adapter is not only convenient for special industry applications, but also for the hobby area, e.g. railway modelling.

#### Protection by enclosure

The plastic enclosure protects the PCB from dirt and damage.

#### Strain relief

The integrated strain relief fixes the cable in the enclosure.

#### **Technical details**

- · Connectors:
  - 1 x serial D-Sub 9 female with nuts
  - 1 x 10 pin terminal block
- Pin assignment: 1:1
- Pitch: 3.81 mm
- Useable for a cable gauge from 26 to 18 AWG
- Operating temperature: -20 °C ~ 105 °C
- Dimensions (LxWxH): ca. 51.8 x 34.4 x 21.0 mm

## Interface

| Connector 1: | 1 x serial Sub-D 9 female with nuts |
|--------------|-------------------------------------|
| Connector 2: | 1 x 10 pin terminal block           |