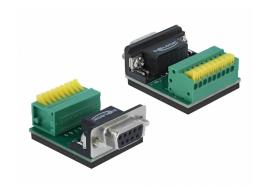

#### **Technical details**

- Connectors:
  - 1 x serial D-Sub 9 female with screws
  - 1 x 9 pin terminal block with push button
- Pin assignment: 1:1
- Pitch: 2.54 mm
- Useable for a cable gauge from 26 to 20 AWG
- Operating temperature: -20 °C ~ 70 °C
- Dimensions (LxWxH): ca. 36 x 31 x 17 mm

#### Interface

| Connector 1: | 1 x serial D-Sub 9 female with screws     |
|--------------|-------------------------------------------|
| Connector 2: | 1 x 9 pin terminal block with push-button |