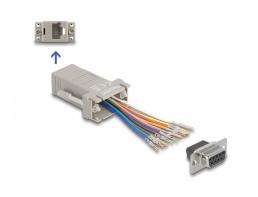

#### **Description**

This adapter by Delock can be used to expand a serial interface by using an optional Cat.5 / 5e / 6 cable. Thereby one can set the pin assignment individually. Just plug the cable end into the desired hole of the connector and let it lock into the housing.

#### **Technical details**

- Connectors:
  - 1 x serial D-Sub 9 pin female
  - 1 x RJ50 jack
- RJ50 interface assigned with 10 pins, serial interface individually assignable
- · Serial connector with screw
- Dimensions incl. connector (LxWxH): ca. 49.5 x 20 x 16 mm
- · Colour: grey

#### Interface

| connector:   | 1 x RJ50 jack          |
|--------------|------------------------|
| Connector 1: | 1 x D-Sub 9 pin female |