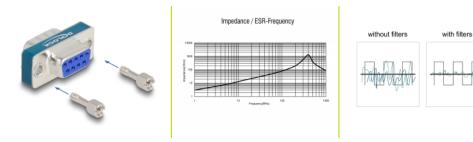

#### Description

The RF/EMI interference suppression filter in the D-Sub adapter by Delock uses integrated broadband filters to prevent interruptions and signal noise, e.g. on Serial RS-232 / RS-485 and digital as well as analogue I/O interfaces.

#### Low-pass broadband filter

The adapter contains nine low-pass broadband filters for RF/EMI shielding of the D-Sub interface.

# Physical characteristics

| Ferrite core:        | 1:9           |
|----------------------|---------------|
| Housing material:    | steel         |
| Connector finishing: | verzinnt      |
| Pin finishing:       | gold-plated   |
| Screw type:          | #4-40 UNC     |
| Length:              | 31.1 mm       |
| Width:               | 17.9 mm       |
| Height:              | 12.7 mm       |
| Colour:              | silver / blue |
| Thread type:         | #4-40 UNC     |