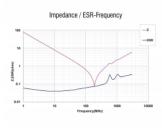

## Low-pass broadband filter

The adapter contains nine low-pass broadband filters for RF/EMI shielding of the D-Sub interface.

### **Technical details**

- Connectors:
  - 1 x D-Sub 9 pin male
  - 1 x D-Sub 9 pin female
- Pin assignment: 1:1
- Contacts: gold plated brass
- Screw type: #4-40 UNC
- · Housing material: Steel tin plated
- Low-pass capacitive: 9 x 1000 pF
- Rated voltage: 50 VDC
- Operating temperature: -55 °C ~ 105 °C
- Relative humidity: 0 95 % (non condensing)
- Dimensions (LxWxH): ca. 31.1 x 17.9 x 12.7 mm