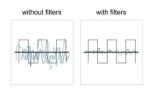

## **Description**

The RF/EMI interference suppression filter in the D-Sub adapter by Delock uses integrated broadband filters to prevent interruptions and signal noise, e.g. on Serial RS-232 / RS-485 and digital as well as analogue I/O interfaces.

## Low-pass broadband filter

The adapter contains nine low-pass broadband filters for RF/EMI shielding of the D-Sub interface.