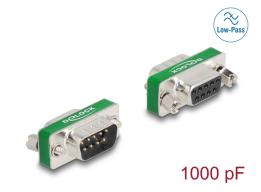

# Delock RF/EMI Interference Suppression Filter D-Sub 9 pin male to female with low-pass filter capacitive

### **Technical details**

- Connectors:
  - 1 x D-Sub 9 pin male
  - 1 x D-Sub 9 pin female
- Pin assignment: 1:1
- Contacts: gold plated brass
- Screw type: #4-40 UNC
- · Housing material: Steel tin plated
- Low-pass capacitive: 9 x 1000 pF
- Rated voltage: 50 VDC
- Operating temperature: -55 °C ~ 105 °C
- Relative humidity: 0 95 % (non condensing)
- Dimensions (LxWxH): ca. 31.1 x 17.9 x 12.7 mm