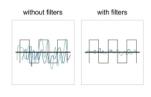

## **Description**

The RF/EMI interference suppression filter in the D-Sub adapter by Delock uses integrated broadband filters to prevent interruptions and signal noise, e.g. on Serial RS-232 / RS-485 and digital as well as analogue I/O interfaces.

## Low-pass broadband filter

The adapter contains 15 low-pass broadband filters for RF/EMI shielding of the D-Sub interface.