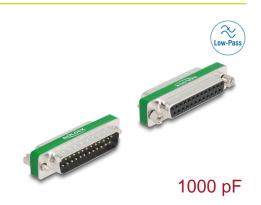

# Delock RF/EMI Interference Suppression Filter D-Sub 25 pin male to female with low-pass filter capacitive

## **Technical details**

- Connectors:
  - 1 x D-Sub 25 pin male
  - 1 x D-Sub 25 pin female
- Pin assignment: 1:1
- Contacts: gold plated brass
- Screw type: #4-40 UNC
- Housing material: Steel tin plated
- Low-pass capacitive: 25 x 1000 pF
- Rated voltage: 50 VDC
- Operating temperature: -55 °C ~ 105 °C
- Relative humidity: 0 95 % (non condensing)
- Dimensions (LxWxH): ca. 53.4 x 17.9 x 12.7 mm