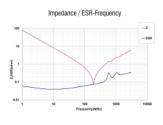

## Low-pass broadband filter

The adapter contains 15 low-pass broadband filters for RF/EMI shielding of the D-Sub interface.

## **Description**

The RF/EMI interference suppression filter in the D-Sub adapter by Delock uses integrated broadband filters to prevent interruptions and signal noise, e.g. on Serial RS-232 / RS-485 and digital as well as analogue I/O interfaces.