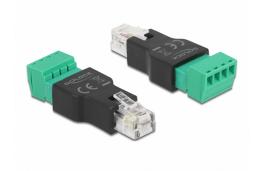

# Delock Adapter RJ11/14 male to Terminal Block 4 pin 2-part

#### **Description**

At this RJ11/14 terminal block adapter by Delock can be connected open wires. The adapter is suitable for telecommunication or motor control as well as for the hobby sector.

#### **Technical details**

· Connectors:

1 x RJ11/14 jack

1 x 4 pin terminal block with screws

• Removable Terminal Block

• Pitch: 3.81 mm

• Pinout: 1:1

• Cable gauge: AWG 16 - 28