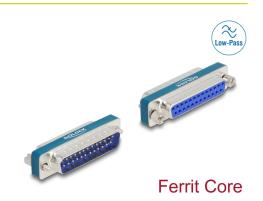

# Delock RF/EMI Interference Suppression Filter D-Sub 25 pin male to female with low-pass inductive

## **Technical details**

• Connectors:

1 x D-Sub 25 pin male

1 x D-Sub 25 pin female

• Pin assignment: 1:1

Contacts: gold plated brass

Screw type: #4-40 UNC

· Housing material: Steel tin plated

• Low-pass: inductive

Rated voltage: 150 VAC

• Operating temperature: -55 °C ~ 105 °C

• Relative humidity: 0 - 95 % (non condensing)

• Dimensions (LxWxH): ca. 53.4 x 17.9 x 12.7 mm