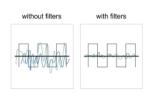

## **Description**

The RF/EMI interference suppression filter in the D-Sub adapter by Delock uses integrated broadband filters to prevent interruptions and signal noise, e.g. on Serial RS-232 / RS-485 and digital as well as analogue I/O interfaces.

## Low-pass broadband filter

The adapter contains 25 low-pass broadband filters for RF/EMI shielding of the D-Sub interface.