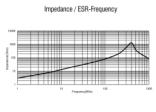

## **Description**

The RF/EMI interference suppression filter in the D-Sub adapter by Delock uses integrated broadband filters to prevent interruptions and signal noise, e.g. on Serial RS-232 / RS-485 and digital as well as analogue I/O interfaces.

## Low-pass broadband filter

The adapter contains 25 low-pass broadband filters for RF/EMI shielding of the D-Sub interface.