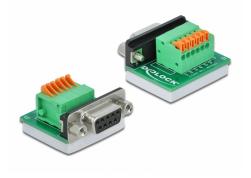

#### Description

This terminal block adapter by Delock can be used to connect bare wires. Thus the adapter is not only convenient for special industry applications, but also for the hobby area, e.g. railway modelling.

### **Technical details**

- Connectors:
  - 1 x D-Sub9 female with nuts
  - 1 x 6 pin terminal block with push button
- Pitch: 2.54 mm
- Useable for a cable gauge from 24 to 20 AWG
- Operating temperature: -10 °C ~ 70 °C
- Dimensions (LxWxH): ca. 32 x 30 x 22 mm

#### Interface

| Connector 1: | 1 x Sub-D9 female with nuts               |
|--------------|-------------------------------------------|
| Connector 2: | 1 x 6 pin terminal block with push button |