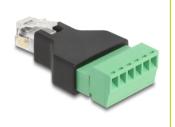

# Delock RJ12 plug to Terminal Block Adapter 6 pin 2-part

#### **Technical details**

- · Connectors:
  - 1 x RJ12 plug
  - 1 x 6 pin terminal block
- Pitch: 3.50 mm
- 1:1 connected
- Cable gauge: 26 16 AWG
- Removable Terminal Block
- Operating temperature: -40 °C ~ 105 °C
- · Material: plastic
- Colour: black / green
- Dimensions (LxWxH): ca. 50.8 x 25.1 x 11.4 mm

#### Interface

| Connector 1: | 1 x RJ12 plug            |
|--------------|--------------------------|
| Connector 2: | 1 x 6 Pin Terminal Block |