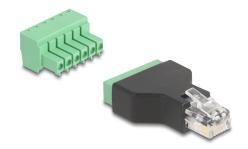

# Delock RJ12 plug to Terminal Block Adapter 6 pin 2-part

#### **Technical details**

- · Connectors:
  - 1 x RJ12 plug
  - 1 x 6 pin terminal block
- Pitch: 3.50 mm
- 1:1 connected
- Cable gauge: 26 16 AWG
- Removable Terminal Block
- Operating temperature: -40 °C ~ 105 °C
- · Material: plastic
- Colour: black / green
- Dimensions (LxWxH): ca. 50.8 x 25.1 x 11.4 mm

#### Interface

| Connector 1: | 1 x RJ12 plug            |
|--------------|--------------------------|
| Connector 2: | 1 x 6 Pin Terminal Block |