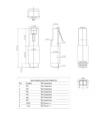

# **Technical details**

- Connectors:
  1 x RJ45 plug
  1 x 2 pin terminal block
- Pitch: 3.50 mm
- Cable gauge: 26 16 AWG
- Operating temperature: -40 °C ~ 105 °C
- Material: plastic
- Colour: black / green
- Dimensions (LxWxH): ca. 45.0 x 13.5 x 11.6 mm

# **Physical characteristics**

| Pitch distance:  | 3.50 mm        |
|------------------|----------------|
| Conductor gauge: | 26 - 16 AWG    |
| Material:        | Plastic        |
| Length:          | 45.0 mm        |
| Width:           | 13.5 mm        |
| Height:          | 11.6 mm        |
| Colour:          | schwarz / grün |