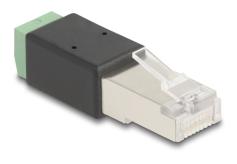

# Delock RJ45 plug to Terminal Block Adapter 2 pin

#### Description

This terminal block adapter by Delock can be used to connect bare wires. The adapter is suitable for industry applications as well for the hobby area.

Item no. 66604

EAN: 4043619666041 Country of origin: China Package: Zip poly bag

# **Technical details**

- Connectors:
  1 x RJ45 plug
  1 x 2 pin terminal block
- Pitch: 3.50 mm
- Cable gauge: 26 16 AWG
- Operating temperature: -40 °C ~ 105 °C
- Material: plastic
- Colour: black / green
- Dimensions (LxWxH): ca. 45.0 x 13.5 x 11.6 mm