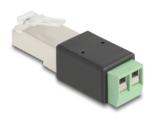

# Delock RJ45 plug to Terminal Block Adapter 2 pin

#### Description

This terminal block adapter by Delock can be used to connect bare wires. The adapter is suitable for industry applications as well for the hobby area.

Item no. 66604

EAN: 4043619666041 Country of origin: China Package: Zip poly bag

# **Technical details**

- Connectors:
  1 x RJ45 plug
  1 x 2 pin terminal block
- Pitch: 3.50 mm
- Cable gauge: 26 16 AWG
- Operating temperature: -40 °C ~ 105 °C
- Material: plastic
- Colour: black / green
- Dimensions (LxWxH): ca. 45.0 x 13.5 x 11.6 mm