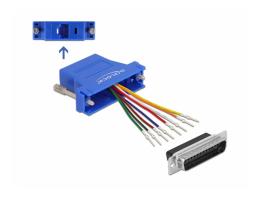

#### Description

This adapter by Delock can be used to expand a serial interface by using an optional Cat.5 / 5e / 6 cable. Thereby one can set the pin assignment individually. Just plug the cable end into the desired hole of the connector and let it lock into the housing.

#### **Technical details**

- · Anschlüsse:
- 1 x serial D-Sub 25 pin male >
- 1 x RJ45 jack
- RJ45 interface assigned with 8 pins, serial interface individually assignable
- · Serial male port with screws
- Dimensions incl. connector (LxWxH): ca. 42 x 55 x 16 mm
- · Colour: blue

### **Images**

| PIN | Farbe / Colour                      |
|-----|-------------------------------------|
| 1   | <ul> <li>Blau / Blue</li> </ul>     |
| 2   | Orange / Orange                     |
| 3   | <ul> <li>Schwarz / Black</li> </ul> |
| 4   | Rot / Red                           |
| 5   | Grün / Green                        |
| 6   | Gelb / Yellow                       |
| 7   | Braun / Brown                       |
| 8   | ○ Weiß / White                      |