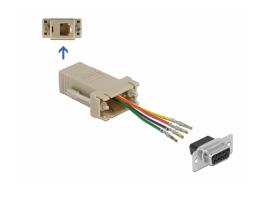

#### Description

This adapter by Delock expands a serial D-Sub 9 interface via an ISDN, telephone or RJ11/RJ14 cable. The D-Sub 9 interface can be assigned individually and flexibly. The contacts of the adapter can be inserted into the D-Sub 9 housing according to the desired requirements. With a slight click, the sockets snap into place and provide reliable contact.

#### **Technical details**

- · Connectors:
- 1 x serial D-Sub 9 pin female
- 1 x RJ11/RJ14 jack
- RJ11/RJ14 interface assigned with 4 pins, serial interface individually assignable
- · Serial female port with screws
- · Colour: grey
- Dimensions (LxWxH): ca. 52 x 34 x 16 mm

# **Images**

| PIN | Farbe / Colour                      |
|-----|-------------------------------------|
| 1   | Gelb / Yellow                       |
| 2   | Grün / Green                        |
| 3   | Rot / Red                           |
| 4   | <ul> <li>Schwarz / Black</li> </ul> |

## Interface

| Connector 1: | 1 x RJ11/RJ14 6P/4C Buchse            |
|--------------|---------------------------------------|
| Connector 2: | 1 x serial Sub-D 9 female with screws |