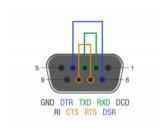

#### **Technical details**

- Connector: 1 x Serial RS-232/422/485 DB9 female with screws
- Pinout:

RXD (2) - TXD (3)

DTR (4) - DSR (6)

RTS (7) - CTS (8)

- Screw type: #4-40 UNC
- Colour: silver
- Dimensions (LxWxH): ca. 31.0 x 12.6 x 11.8 mm

#### **Technical characteristics**

Signal transmission: TxD, RxD, RTS, CTS, DTR, DSR