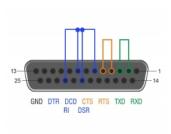

#### **Technical details**

- Connector: 1 x Serial RS-232/422/485 DB25 female with screws
- Pinout:

RXD (2) - TXD (3)

RTS (4) - CTS (5)

DSR (6) - DCD (8) - DTR (20) - RI (22)

- Screw type: #4-40 UNC
- · Colour: silver
- Dimensions (LxWxH): ca. 53.3 x 12.6 x 11.8 mm

#### **Technical characteristics**

Signal transmission: TxD, RxD, RTS, CTS, DTR, DSR, DCD, RI, GND