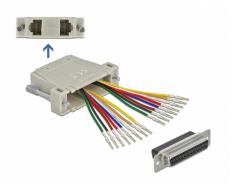

#### Description

This adapter by Delock can be used to expand a serial interface by using two optional network cables. Thereby it can be set the pin assignment individually. Just plug the cable end into the desired hole of the connector and let it lock into the housing.

### **Technical details**

- Connectors:
  1 x D-Sub 25 pin crimp female with screws >
  2 x RJ45 jack
- RJ45 with 8 pins, connection individually assignable
- Colour: beige
- Dimensions (LxWxH): ca. 55 x 53 x 40 mm

#### Interface

| Connector 1: | 1 x D-Sub 25 pin crimp female with screws |
|--------------|-------------------------------------------|
| Connector 2: | 2 x RJ45 jack                             |