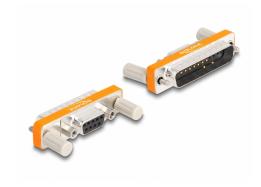

# Delock Adapter D-Sub 9 pin female with nuts to D-Sub 25 pin male with screws

### **Description**

This narrow adapter by Delock can, for example, connect devices such as printers, modems and computers with serial RS-232 D-Sub 9 or D-Sub 25 interfaces.

#### **Technical details**

- Connectors:
  - 1 x D-Sub 9 pin female with nuts
  - 1 x D-Sub 25 pin male with screws
- Pin assignment: 1 8, 2 3, 3 2, 4 20, 5 7, 6 6, 7 4, 8 5, 9 22, shielded
- Contacts: gold plated brass
- Screw type: #4-40 UNC
- Dimensions (LxWxH): ca. 53 x 18 x 13 mm