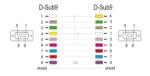

#### **Technical details**

Connectors:

1 x serial D-Sub 9 female with screws >

1 x serial D-Sub 9 female with screws

• Full handshaking cable

• Pin assignment: 1+6 - 4, 2 - 3, 3 - 2, 4 - 1+6, 5 - 5, 7 - 8, 8 - 7