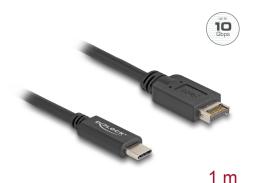

# Delock USB 10 Gbps Cable USB Type-E Key A 20 pin male to USB Type-C™ male 1 m

## Description

This cable by Delock can be connected to the internal USB 10 Gbps USB Type-E Key A socket of a motherboard or a PCI Express card and can be used for a USB Type-C<sup>TM</sup> connection.

#### **Technical details**

- Connectors:
  - 1 x USB 10 Gbps type-E Key A 20 pin male
  - 1 x USB 10 Gbps USB Type-C™ male
- Cable gauge:
  - 32 AWG data line
  - 24 AWG power line
- Cable diameter: ca. 4.5 mm
- Length incl. connectors: ca. 1 m