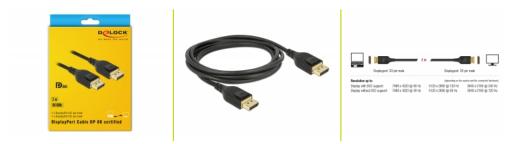

#### **Technical details**

- Connectors:
  - 1 x DisplayPort 20 pin male >
  - 1 x DisplayPort 20 pin male
- DisplayPort 1.4 specification
- Downwards compatible to DisplayPort 1.3, 1.2 and 1.1
- DisplayPort® DP 8K certified cable
- Pin 20 not connected
- Cable gauge: 34 AWG
- Cable diameter: ca. 4.5 mm
- Copper conductor
- Triple shielded cable
- Contacts gold-plated
- Transmission of audio and video signals
- Data transfer rate up to 32.4 Gb/s
- Resolution up to:

Display with DSC support:

7680 x 4320 @ 60 Hz

5120 x 2880 @ 120 Hz

3840 x 2160 @ 240 Hz

Display without DSC support:

7680 x 4320 @ 30 Hz 5120 x 2880 @ 60 Hz 3840 x 2160 @ 120 Hz (depending on the system and the connected hardware)

- Supports Display Stream Compression 1.2 (DSC)
- Supports HDR
- Supports HDCP 1.4 and 2.2
- Supports HBR3 (8.1 Gb/s) data rate
- Up to 32 audio channels for speakers
- Up to 1536 kHz audio sampling rate
- Supports colour sampling in 4:4:4, 4:2:2 and 4:2:0 format
- Colour: black
- Length incl. connectors (L): ca. 2 m