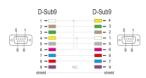

## **Technical details**

- Connectors:
  1 x serial D-Sub9 female with screws >
  1 x serial D-Sub9 female with screws
- Cable gauge: 28 AWG
- Full handshaking cable
- Pin assignment: 1+6 4, 2 3, 3 2, 4 1+6, 5 5, 7 8, 8 7, shielded
- Colour: black
- Insulator: PVC
- Screw type: #4-40 UNC
- Cable diameter: ca. 5 mm
- Cable length incl. connectors: ca. 10 m