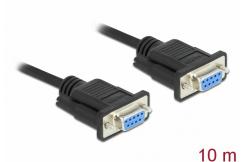

# Delock Serial Cable RS-232 D-Sub9 female to female null modem with narrow plug housing 10 m

#### Description

This serial cable by Delock is a **full handshaking null modem cable** for printers, measuring instruments, converters, RS-232 hubs, patch panels etc. With this cable, two serial RS-232 devices can be connected to each other for data exchange.