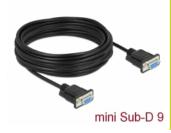

#### Mini D-Sub9 connector

These cables fit any RS-232 port, as the **mini D-Sub9 connectors** (44 x 33.3 x 15 mm) are small and compact. In this way, RS-232 connections can be used directly adjacent to each other.